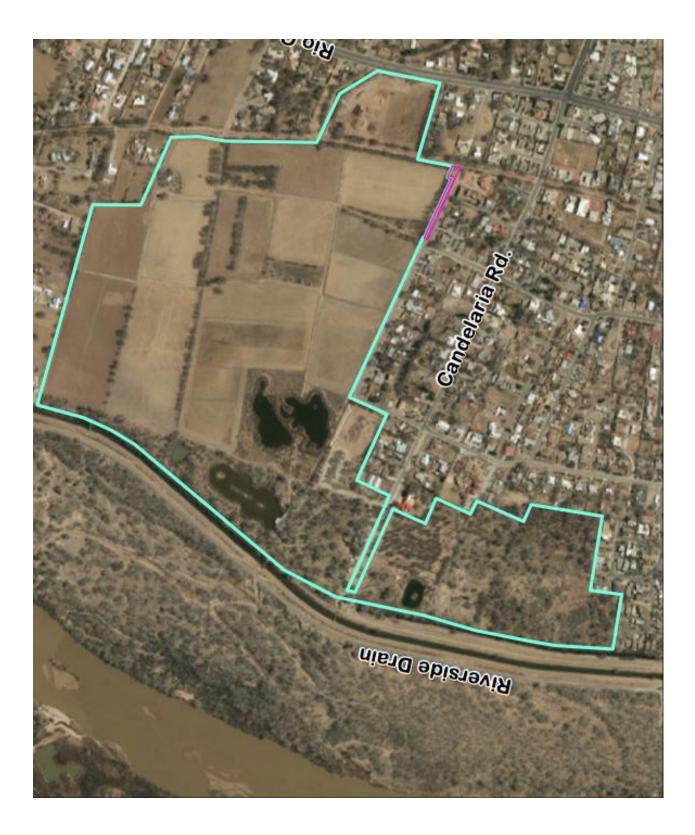

Candelaria Farm Preserve Technical Advisory Group Rio Grande Nature Center State Park • 2901 Candelaria Rd NW Education Building

June 30, 2017 • 1:30pm – 3:30pm